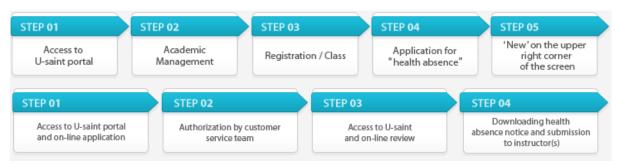

## How to Apply "Health Absences"

• You should apply for Health Absences within 7 days, if not you cannot register.