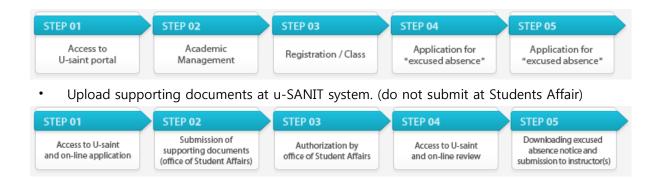

## How to Apply for "Excused Absences"

• You should apply for Excused Absences within 10 days, if not you cannot register.